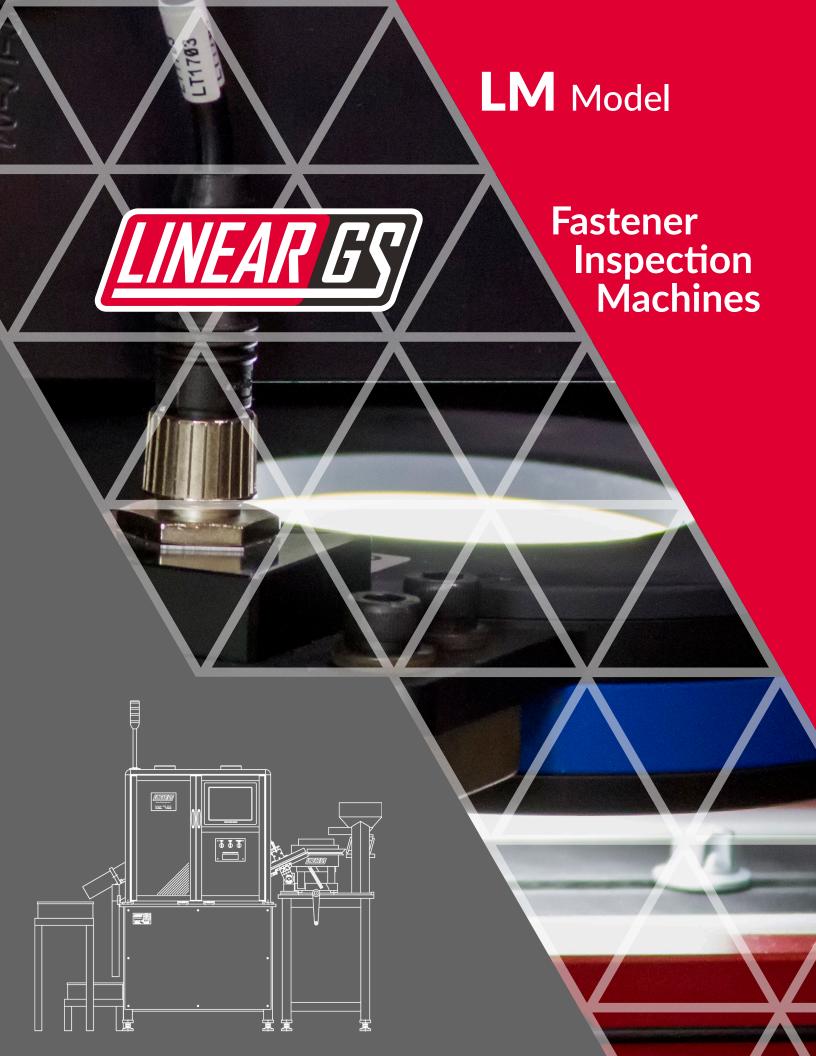

## Model: LM, Mini, Split Belt Conveyor Inspection Machine, US/CE Compliant Series: 1000 though 4000

**Production Rate:** 600 to 1,200ppm, based on fasteners M2-0.4 x 10mm in length **Product Type:** Ferrous and non-ferrous based headed fasteners, M1 to M4 x 15mm in length **Vision Field of View (FOV):** 20mm horizontal x 20mm vertical **Inspection Cameras:** Standard or telecentric camera lenses available

## LM Inspection Machine Capabilities

| Camera 1:       | <b>Top down view with adjustable front lighting (20mm FOV), Resolution &gt; .0005"</b><br>Perimeter and open burst cracks, open cracks visible at OD, in silhouette view of part, part standing on head viewed down<br>Diameter; min/max/avg<br>Ovality/Roundness of head OD<br>Hex(no flange) min/max diameter                                     |
|-----------------|-----------------------------------------------------------------------------------------------------------------------------------------------------------------------------------------------------------------------------------------------------------------------------------------------------------------------------------------------------|
| Camera 2:       | Side view with backlight (20mm x 20mm FOV), Resolution .0005"<br>Length<br>Head Height<br>Shank Length<br>Shoulder Diameter, min/max/avg/angle and variance<br>Point (Pilot) attributes<br>Threads:<br>Major diameter<br>Major Variance<br>Minor diameter<br>Maximum<br>Average<br>Thread Match<br>% Pattern detection of filled or missing threads |
| Camera 3 @ 90°: | Side view with backlight (20mm x 20mm FOV), Resolution .0014"<br>Turned Head; Side view comparison and average of hex head width<br>Bolt straightness, features of bolt can affect reading                                                                                                                                                          |