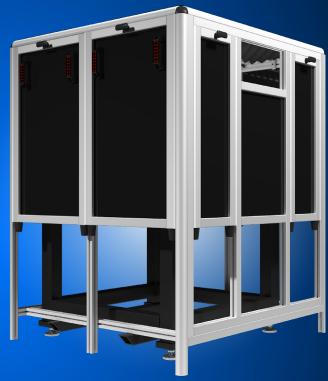

## SOUND ENCLOSURES

The reduction of noise exposure in the workplace is vital to the health and safety of employees. Instead of modifying or replacing equipment, isolate the noise source from your production floor with custom designed enclosures from LinearGS.

## **KEY FEATURES**

- Panels slide down instead of swing open, making internal equipment easy to access in close quarters.
- · When connected to a ventilation system, all dust and smoke will be contained.
- Customizable to meet your needs.
- Rear panel is a separate sub-structure to allow for easy maintenance of feed systems.