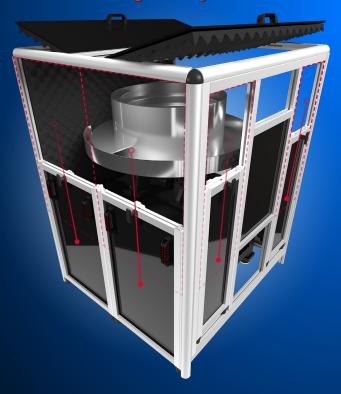

## SOUND ENCLOSURES

The reduction of noise exposure in the workplace is vital to the health and safety of employees. Instead of modifying or replacing equipment, isolate the noise source from your production floor with custom designed enclosures from LinearGS.

## **KEY FEATURES**

- Panels slide down instead of swing open, making internal equipment easy to access in close quarters.
- · When connected to a ventilation system, all dust and smoke will be contained.
- Customizable to meet your needs.
- Rear panel is a separate sub-structure to allow for easy maintenance of feed systems.